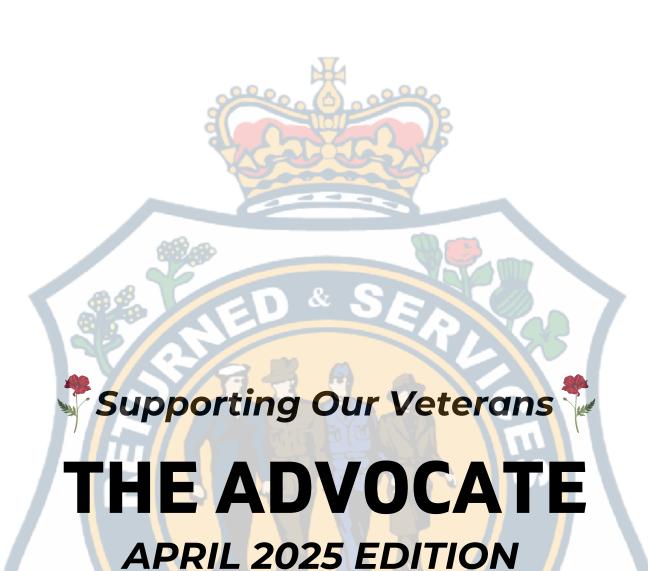

## **MARCH ON CHALLENGE**

**TEAM** Wynnum RSL ended strong in the 'March On' Challenge, smashing their \$2000 target, finishing on \$2419! We are very thankful for the support we received throughout the month. All funds raised will be donated to, Soldier On's life-changing mental health services and programs ensuring that our returned ADF members and their families can march on and thrive in our communities.

Our March On Challenge Community BBQ fundraiser was also a great success, with our Wynnum RSL staff, Women's Auxiliary members and the Bayside community turning up to support this worthwhile cause.

Treasurer of the Wynnum RSL Sub Branch, Mr Alan Snow, was a standout member of our team, earning an Opal Hero status for the funds he raised and regardless of Cyclone Alf, he managed to clock up a staggering 179 km, nearly the length of the Kokoda Trail and back!!