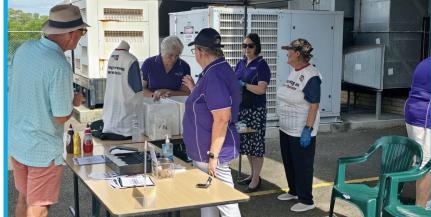

## **MARCH ON CHALLENGE**

**TEAM** Wynnum RSL ended strong in the 'March On' Challenge, smashing their \$2000 target, finishing on \$2419! We are very thankful for the support we received throughout the month. All funds raised will be donated to, Soldier On's life-changing mental health services and programs ensuring that our returned ADF members and their families can march on and thrive in our communities.

Our March On Challenge Community BBQ fundraiser was also a great success, with our Wynnum RSL staff, Women's Auxiliary members and the Bayside community turning up to support this worthwhile cause.

Treasurer of the Wynnum RSL Sub Branch, Mr Alan Snow, was a standout member of our team, earning an Opal Hero status for the funds he raised and regardless of Cyclone Alf, he managed to clock up a staggering 179 km, nearly the length of the Kokoda Trail and back!!