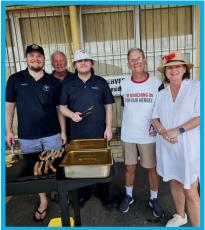

## **MARCH ON CHALLENGE**

**TEAM** Wynnum RSL ended strong in the 'March On' Challenge, smashing their \$2000 target, finishing on \$2419! We are very thankful for the support we received throughout the month. All funds raised will be donated to, Soldier On's life-changing mental health services and programs ensuring that our returned ADF members and their families can march on and thrive in our communities.

Our March On Challenge Community BBQ fundraiser was also a great success, with our Wynnum RSL staff, Women's Auxiliary members and the Bayside community turning up to support this worthwhile cause.

Treasurer of the Wynnum RSL Sub Branch, Mr Alan Snow, was a standout member of our team, earning an Opal Hero status for the funds he raised and regardless of Cyclone Alf, he managed to clock up a staggering 179 km, nearly the length of the Kokoda Trail and back!!